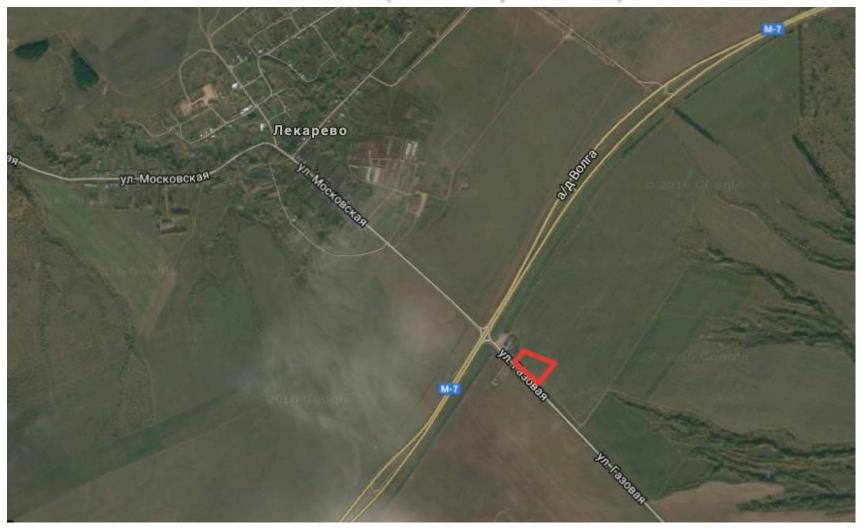

 Изменение территориальной зоны СУ (Зона сельскохозяйственных угодий) в зону СХ1 (Зона размещения объектов агропромышленного комплекса и объектов обслуживания агропромышленного комплекса) земельного участка с кадастровым номером 16:18:040501:196, площадью 2563 кв.м., расположенного по адресу: РТ, Елабужский муниципальный район, Лекаревское сельское поселение. (Заявка Борисова Г.Е.).