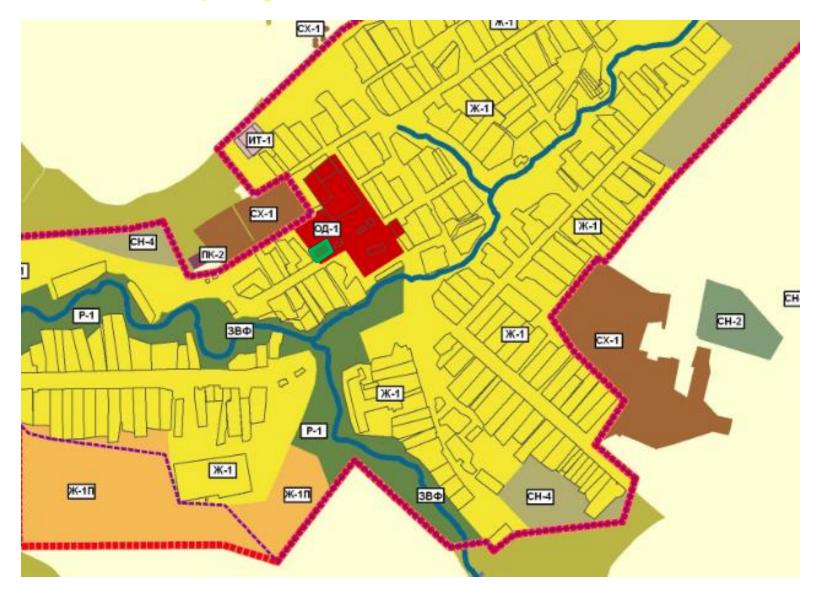

2. Изменение территориальной зоны ОД-1 (Многофункциональная общественноделовая зона) в зону Ж-1 (Зона индивидуальной усадебной жилой застройки) на земельном участке площадью 2000 кв.м., расположенного по адресу: РТ, ЕМР, Лекаревское с/п, с. Лекарево, ул. Сельсоветская.