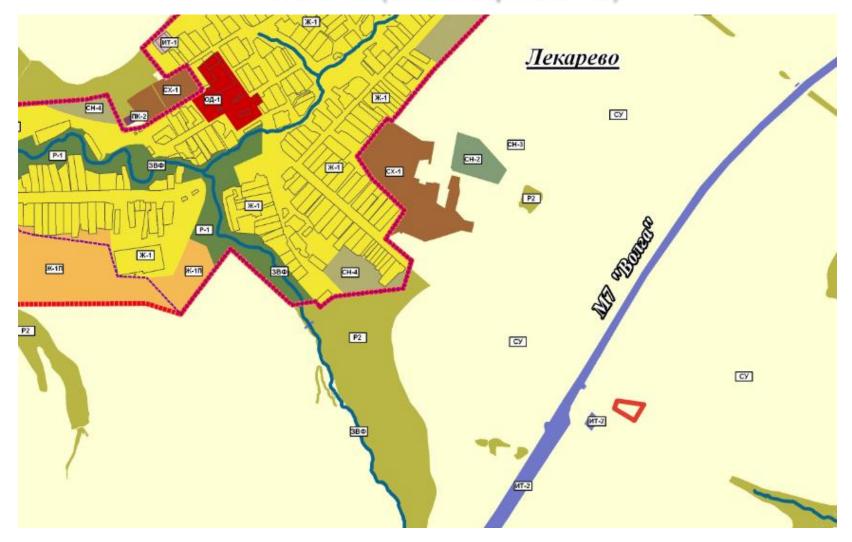

 Изменение территориальной зоны СУ (Зона сельскохозяйственных угодий) в зону СХ1 (Зона размещения объектов агропромышленного комплекса и объектов обслуживания агропромышленного комплекса) земельного участка с кадастровым номером 16:18:040501:196, площадью 2563 кв.м., расположенного по адресу: РТ, Елабужский муниципальный район, Лекаревское сельское поселение. (Заявка Борисова Г.Е.).